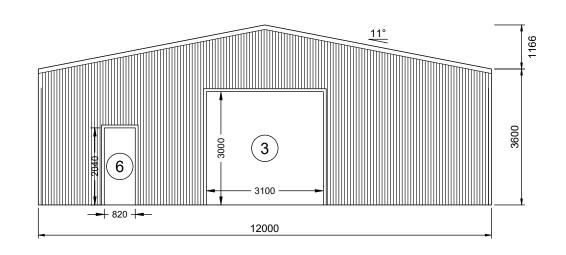

Signature: 31.01.2025

LEFT ELEVATION

SCALE: 1:100

**REAR ELEVATION** SCALE: 1:100

FRAME #5

**RIGHT ELEVATION** SCALE: 1:100

**FRONT ELEVATION** 

Date: 31.01.2025

SCALE: 1:100 FRAME #2

Value & Zuality Direct to You Email: sales@bestsheds.com.au

151 Smeaton Grange Road, Smeaton Grange, NSW, 2567 Phone: 02 4648 7777 Fax: 02 4648 7700

CIVIL & STRUCIU
COMMERCIAL - INDUSTRIAL - RE
EMERALD
DESIGN & CONSTRUCTION