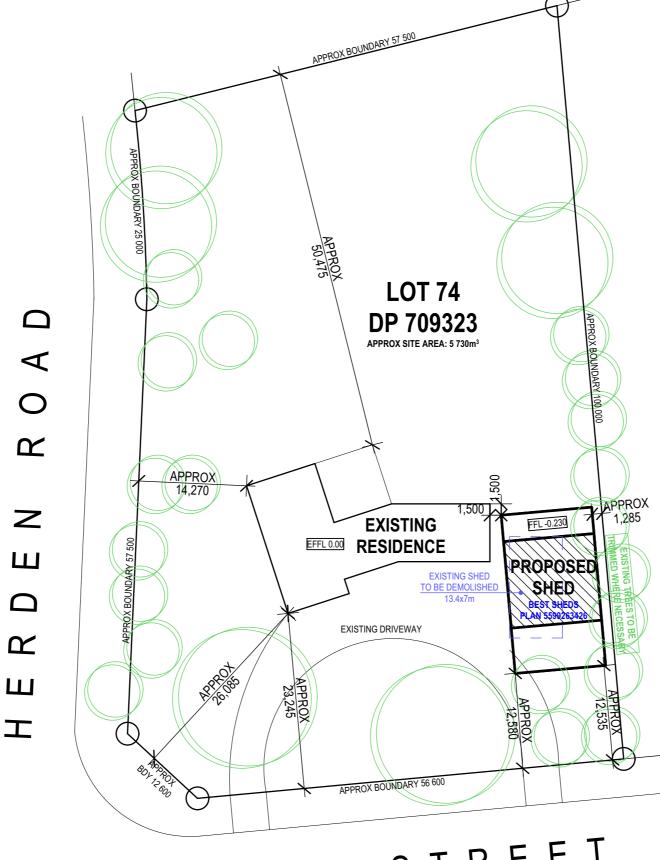

RALFE STREET

SITEPLAN 1:500 NOTE: ALL HEIGHTS ARE TO BE CHECKED
AND CONFIRMED ON-SITE

NOTE: ALL MEASUREMENTS ARE APPROXIMATE ONLY.
ALL EXISTING WALLS 'ARE' SHOWN INCLUSIVE OF LININGS.
ALL PROPOSED WORK 'DOES NOT' INCLUDE LININGS.
ALL MEASUREMENTS SHOULD BE CONFIRMED ON
SITE PRIOR TO THE COMMENCEMENT OF WORK.
D&C PROJECTS HOLDS NO RESONSIBILITY OVER EXISTING
MEASUREMENTS AND SIZES. ANY DISCREPANCIES SHOULD
BE CONFIRMED PRIOR TO CONSTRUCTION.

## LEGEND

EX WT EXISTING ABOVE GROUND WATER TANK
EXISTING IN GROUND SURFACE EX SEP ACCESS SEPTIC TANK 200x200 TIMBER POST 90x90 STEEL COLOUMN CONFIRM ON SITE DOWNPIPE REINFORCED CONCRETE WATER METER EXISTING CLOTHES LINE EX CL EX HWU EXISTING HOT WATER UNIT EX MSB EXISTING MAIN SWITCH BOARD EXISTING FINISHED FLOOR LEVEL EXISTING FINISHED SLAB LEVEL EXISTING GROUND LEVEL FINISHED GROUND LEVEL

## SITE LAND ZONING R5

## SITE AREAS & COVERAGE

EXISTING RESIDENCE AREA: 382.9m<sup>2</sup>

DEMO SHED AREA: 84r

PROPOSED SHED AREA: 93.8m<sup>2</sup>

SITE PLAN

PRELIMINARY

151 Smeaton Grange Road, Smeaton Grange, NSW, 2567 Phone: 02 4648 7777 Fax: 02 4648 7700