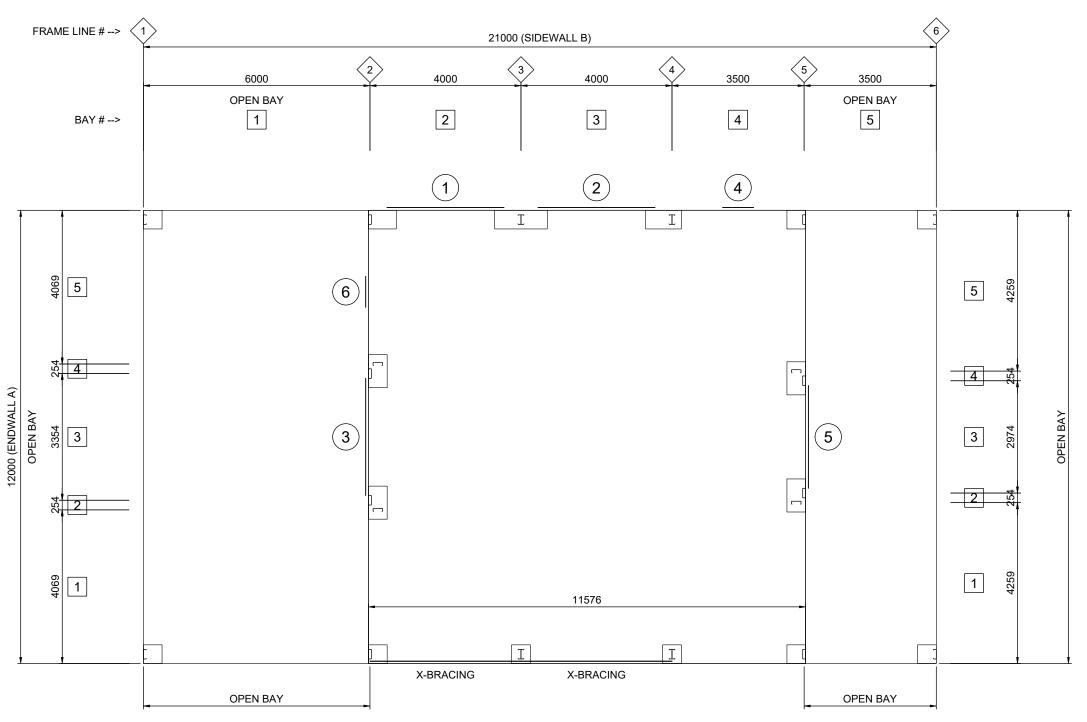

Signature: 31.01.2025

LEFT ELEVATION

SCALE: 1:100

**REAR ELEVATION** SCALE: 1:100

FRAME #5

**RIGHT ELEVATION** SCALE: 1:100

**FRONT ELEVATION** 

Date: 31.01.2025

SCALE: 1:100 FRAME #2

Value & Zuality Direct to You Email: sales@bestsheds.com.au

151 Smeaton Grange Road, Smeaton Grange, NSW, 2567 Phone: 02 4648 7777 Fax: 02 4648 7700

CIVIL & STRUCIU
COMMERCIAL - INDUSTRIAL - RE
EMERALD
DESIGN & CONSTRUCTION