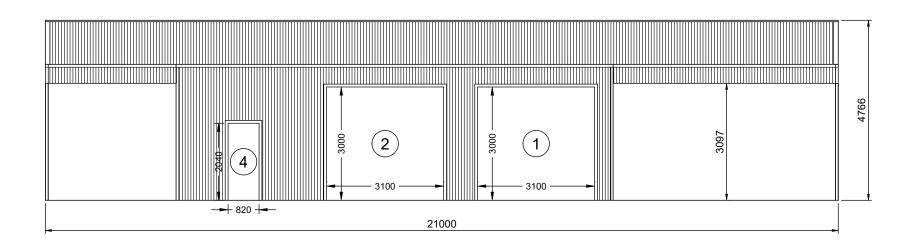

Signature: 31.01.2025

LEFT ELEVATION

SCALE: 1:100

**REAR ELEVATION** SCALE: 1:100

FRAME #5

**RIGHT ELEVATION** SCALE: 1:100

**FRONT ELEVATION** 

Date: 31.01.2025

SCALE: 1:100 FRAME #2

Value & Zuality Direct to You Email: sales@bestsheds.com.au

151 Smeaton Grange Road, Smeaton Grange, NSW, 2567 Phone: 02 4648 7777 Fax: 02 4648 7700

CIVIL & STRUCIU
COMMERCIAL - INDUSTRIAL - RE
EMERALD
DESIGN & CONSTRUCTION