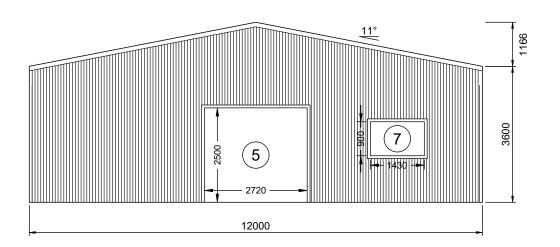

Signature: 31.01.2025

LEFT ELEVATION

SCALE: 1:100

**REAR ELEVATION** SCALE: 1:100

FRAME #5

**RIGHT ELEVATION** SCALE: 1:100

**FRONT ELEVATION** 

Date: 31.01.2025

SCALE: 1:100 FRAME #2

Value & Zuality Direct to You Email: sales@bestsheds.com.au

151 Smeaton Grange Road, Smeaton Grange, NSW, 2567 Phone: 02 4648 7777 Fax: 02 4648 7700

CIVIL & STRUCIU
COMMERCIAL - INDUSTRIAL - RE
EMERALD
DESIGN & CONSTRUCTION